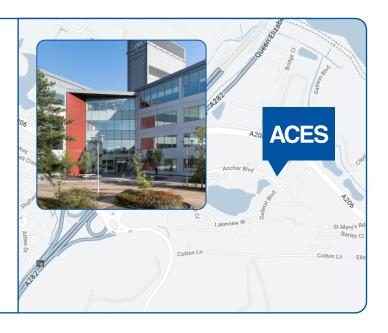

### **ACES Dartford**

Ground Floor, North Wing, Riverbridge House, Crossways Business Park, Dartford DA2 6SL

#### Services available:

- Pre-op & Post-op Cataract Care
- **Cataract Surgery**
- **YAG Laser Treatment**